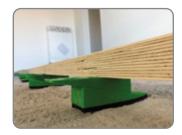

Knudsen Sound Wedges with sound dampening material are used for blocking up elevated floors and secures a solid foundation that endures massive weight without settling. The sound wedges are often used in building renovation where the possibilities for elevating the floor are limited.

Knudsen Sound Wedges consists of a range of low floor wedges that are applied to our accredited soundproofing sole which, according to extensive tests, provides high step sound insulation with minimal compression. Indicative measurements further show that a significant reduction of the airborne sound in the room is also achieved.

With a step sound reduction of up to 4 dB, Knudsen Sound Wedges make it possible to comply with the highest demands presented for reduction of step sound in floor separations.