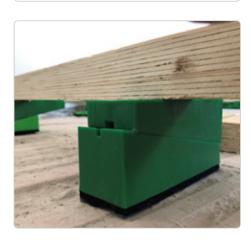

Knudsen Sound Wedges with sound dampening material are used for blocking up elevated floors and secures a solid foundation that endures massive weight without settling. The sound wedges are often used in building renovation where the possibilities for elevating the floor are limited.

Knudsen Sound Wedges consists of a range of low floor wedges that are applied to our accredited soundproofing sole which, according to extensive tests, provides high step sound insulation with minimal compression. Indicative measurements further show that a significant reduction of the airborne sound in the room is also achieved.

With a step sound reduction of up to 4 dB, Knudsen Sound Wedges make it possible to comply with the highest demands presented for reduction of step sound in floor separations.