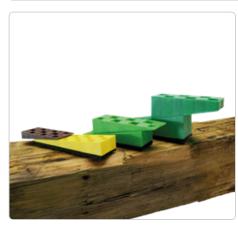

Knudsen Sound Wedges with sound dampening material are used for blocking up elevated floors and secures a solid foundation that endures massive weight without settling. The sound wedges are often used in building renovation where the possibilities for elevating the floor are limited.

## Yellow Sound Wedge

Is used together with Yellow or Brown Wedge and grants a working height of 27-48 mm.

### Combi Top Medium Sound Wedge

Is used with one of the 3 Combi Top Wedges and grants a working height of 27-72 mm.

## Combi Top Large Sound Wedge

Is used with one of the 3 Combi Top Wedges and grants a working height of 39-87 mm.

| Knudsen Sound Wedges |                                 | Min.   | Max.   | Pcs. / Carton / Pallet |    |   | Item No. |
|----------------------|---------------------------------|--------|--------|------------------------|----|---|----------|
|                      | Yellow Sound Wedge              | 27 mm* | 48 mm* | 200                    | 32 | 1 | 8701212K |
|                      | Combi Top Medium<br>Sound Wedge | 27 mm* | 72 mm* | 300                    | 20 | 1 | 8701214K |
|                      | Combi Top Large<br>Sound Wedge  | 39 mm* | 87 mm* | 150                    | 20 | 1 | 8701217K |