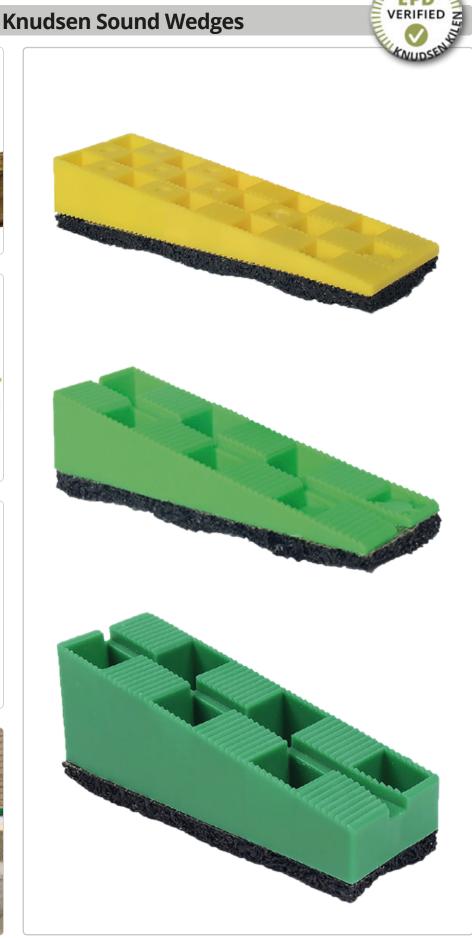

## Yellow Sound Wedge

Is used together with Yellow or Brown Wedge and grants a working height of 27-48 mm.

### Combi Top Medium Sound Wedge

Is used with one of the 3 Combi Top Wedges and grants a working height of 27-72 mm.

## Combi Top Large Sound Wedge

Is used with one of the 3 Combi Top Wedges and grants a working height of 39-87 mm.

| Knudsen Sound Wedges |                                 | Min.   | Max.   | Pcs. / Carton / Pallet |    |   | Item No. |
|----------------------|---------------------------------|--------|--------|------------------------|----|---|----------|
|                      | Yellow Sound Wedge              | 27 mm* | 48 mm* | 200                    | 32 | 1 | 8701212K |
|                      | Combi Top Medium<br>Sound Wedge | 27 mm* | 72 mm* | 300                    | 20 | 1 | 8701214K |
|                      | Combi Top Large<br>Sound Wedge  | 39 mm* | 87 mm* | 150                    | 20 | 1 | 8701217K |

<sup>\*</sup> Can compress 0-2 mm depending on pressure load.

Extensive documentation with independent test reports for pressure load, step sound and ageing is a safeguard against expensive claims - now and in the future. Documentation can be found at www.knudsenkilen.dk