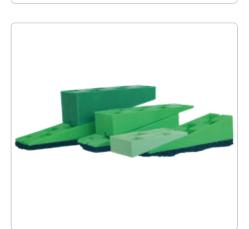

## Yellow Sound Wedge

Is used together with Yellow or Brown Wedge and grants a working height of 27-48 mm.

### Combi Top Medium Sound Wedge

Is used with one of the 3 Combi Top Wedges and grants a working height of 27-72 mm.

## Combi Top Large Sound Wedge

Is used with one of the 3 Combi Top Wedges and grants a working height of 39-87 mm.

| Knudsen Sound Wedges |                                 | Min.   | Max.   | Pcs. / Carton / Pallet |    |   | Item No. |
|----------------------|---------------------------------|--------|--------|------------------------|----|---|----------|
|                      | Yellow Sound Wedge              | 27 mm* | 48 mm* | 200                    | 32 | 1 | 8701212K |
|                      | Combi Top Medium<br>Sound Wedge | 27 mm* | 72 mm* | 300                    | 20 | 1 | 8701214K |
|                      | Combi Top Large<br>Sound Wedge  | 39 mm* | 87 mm* | 150                    | 20 | 1 | 8701217K |