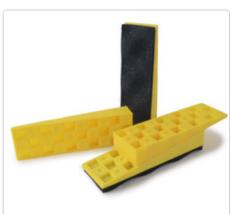

## Yellow Sound Wedge

Is used together with Yellow or Brown Wedge and grants a working height of 27-48 mm.

### Combi Top Medium Sound Wedge

Is used with one of the 3 Combi Top Wedges and grants a working height of 27-72 mm.

## Combi Top Large Sound Wedge

Is used with one of the 3 Combi Top Wedges and grants a working height of 39-87 mm.

| Knudsen Sound Wedges |                                 | Min.   | Max.   | Pcs. / Carton / Pallet |    |   | Item No. |
|----------------------|---------------------------------|--------|--------|------------------------|----|---|----------|
|                      | Yellow Sound Wedge              | 27 mm* | 48 mm* | 200                    | 32 | 1 | 8701212K |
|                      | Combi Top Medium<br>Sound Wedge | 27 mm* | 72 mm* | 300                    | 20 | 1 | 8701214K |
|                      | Combi Top Large<br>Sound Wedge  | 39 mm* | 87 mm* | 150                    | 20 | 1 | 8701217K |