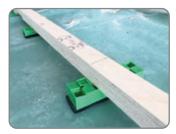

Knudsen Sound Wedges with sound dampening material are used for blocking up elevated floors and secures a solid foundation that endures massive weight without settling. The sound wedges are often used in building renovation where the possibilities for elevating the floor are limited.

### Combi Top Medium Sound Wedge

Is used with one of the 3 Combi Top Wedges and grants a working height of 27-72 mm.

## Combi Top Large Sound Wedge

Is used with one of the 3 Combi Top Wedges and grants a working height of 39-87 mm.

| Knudsen Sound Wedges |                                 | Min.   | Max.   | Pcs. / Carton / Pallet |    |   | Item No. |
|----------------------|---------------------------------|--------|--------|------------------------|----|---|----------|
|                      | Yellow Sound Wedge              | 27 mm* | 48 mm* | 200                    | 32 | 1 | 8701212K |
|                      | Combi Top Medium<br>Sound Wedge | 27 mm* | 72 mm* | 300                    | 20 | 1 | 8701214K |
|                      | Combi Top Large<br>Sound Wedge  | 39 mm* | 87 mm* | 150                    | 20 | 1 | 8701217K |