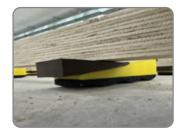

Knudsen Sound Wedges with sound dampening material are used for blocking up elevated floors and secures a solid foundation that endures massive weight without settling. The sound wedges are often used in building renovation where the possibilities for elevating the floor are limited.

## Yellow Sound Wedge

Is used together with Yellow or Brown Wedge and grants a working height of 27-48 mm.