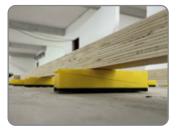

Knudsen Sound Wedges with sound dampening material are used for blocking up elevated floors and secures a solid foundation that endures massive weight without settling. The sound wedges are often used in building renovation where the possibilities for elevating the floor are limited.

## Yellow Sound Wedge

Is used together with Yellow or Brown Wedge and grants a working height of 27-48 mm.