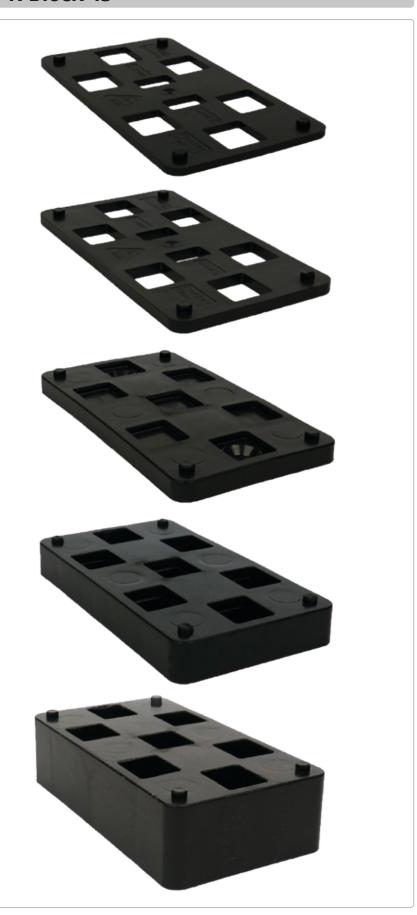

## K-Block 45

## - versatile spacer block with functional details

- 45 x 80 mm
- Carrying capacity of 2 tonnes
- Delivered in strong bags and can be retained outside
- Countersunk screw holes
- Grip pins ensure stable stacking
- The gripping pins are easily removed with a hammer or a hobby knife

K-Block 45 are used for fast and precise leveling of, for example, roof trusses, doors and windows. K-Block 45 can be assembled to exactly the desired thickness and small studs and holes ensure that they do not slide sideways. K-Blocks 45 have a modest weight and are easy to place.