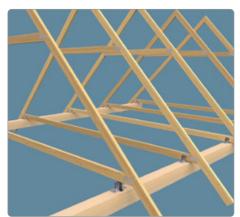

K-Block 45 are used for fast and precise leveling of, for example, roof trusses, doors and windows. K-Block 45 can be assembled to exactly the desired thickness and small studs and holes ensure that they do not slide sideways. K-Blocks 45 have a modest weight and are easy to place.