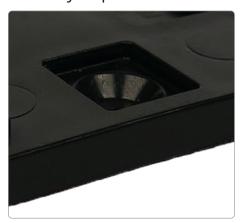

## - versatile spacer block with functional details

- 45 x 80 mm
- Carrying capacity of 2 tonnes
- Delivered in strong bags and can be retained outside
- Countersunk screw holes
- Grip pins ensure stable stacking
- The gripping pins are easily removed with a hammer or a hobby knife