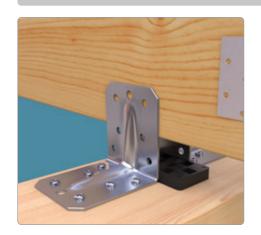

K-Block 45 are used for fast and precise leveling of, for example, roof trusses, doors and windows. K-Block 45 can be assembled to exactly the desired thickness and small studs and holes ensure that they do not slide sideways. K-Blocks 45 have a modest weight and are easy to place.