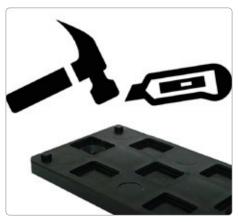

## - versatile spacer block with functional details

- 45 x 80 mm
- Carrying capacity of 2 tonnes
- Delivered in strong bags and can be retained outside
- Countersunk screw holes
- Grip pins ensure stable stacking
- The gripping pins are easily removed with a hammer or a hobby knife