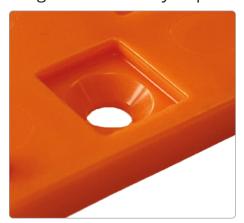

## - versatile spacer blocks with functional details

- 45 x 80 mm
- Carrying capacity of 2 tonnes
- Delivered in strong bags and can be retained outside
- Countersunk screw holes
- Grip pins ensure stable stacking
- The gripping pins are easily removed with a hammer or a hobby knife