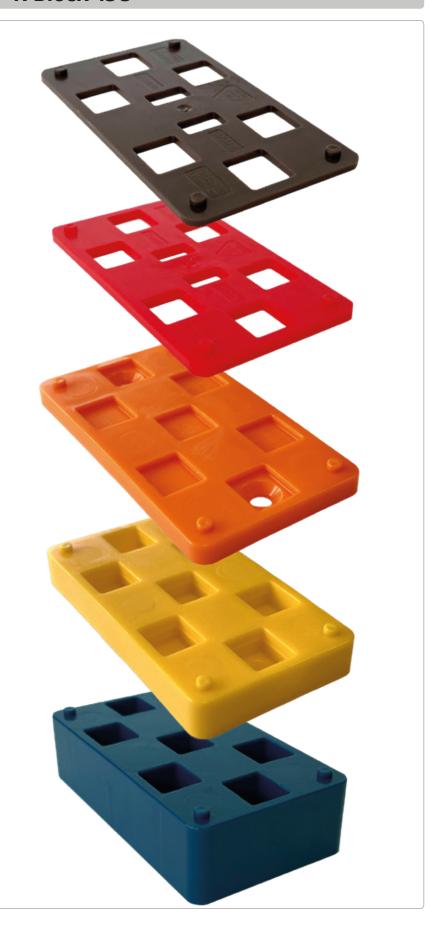

## - versatile spacer blocks with functional details

- 45 x 80 mm
- Carrying capacity of 2 tonnes
- Delivered in strong bags and can be retained outside
- Countersunk screw holes
- Grip pins ensure stable stacking
- The gripping pins are easily removed with a hammer or a hobby knife

K-Block 45C are used for fast and precise leveling of, for example, roof trusses, doors and windows. K-Block 45C can be assembled to exactly the desired thickness and small studs and holes ensure that they do not slide sideways. K-Blocks 45C have a modest weight and are easy to place.

With a carrying capacity of 2,000 kg and a width of 45 mm, the spacer blocks are suitable for a variety of different jobs.

| Н  | W  | L  | Pcs / Bag / Pallet |     |   | Item no.  |
|----|----|----|--------------------|-----|---|-----------|
| 2  | 45 | 80 | 500                | 120 | 1 | 985004070 |
| 3  | 45 | 80 | 500                | 84  | 1 | 985004071 |
| 5  | 45 | 80 | 250                | 84  | 1 | 985004072 |
| 10 | 45 | 80 | 200                | 72  | 1 | 985004073 |
| 20 | 45 | 80 | 100                | 90  | 1 | 985004074 |