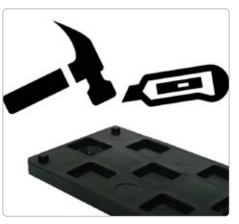

## - versatile spacer blocks with functional details

- 45 x 80 mm
- Carrying capacity of 2 tonnes
- Delivered in strong bags and can be retained outside
- Countersunk screw holes
- Grip pins ensure stable stacking
- The gripping pins are easily removed with a hammer or a hobby knife